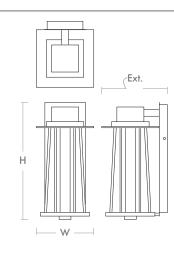

## **DIMENSIONS**

W: 6.75" H: 13.625" Ext: 7.75"

M.C: 3.25" From top of fixture

Order example for standard fixture:

3-759-15 (x-xxx: LED Sequence # / -xx: Finish)