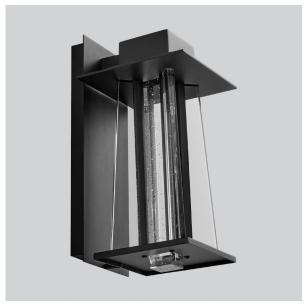

## ARTÉ Outdoor 3-759-15

| FIXTURE TYPE | LOCATION |
|--------------|----------|
| PROJECT      | DATE     |

-15 Black

LIGHT SOURCE (2x) 4W LED Arrays with integrated driver assembly,

3000K, CRI 90

LUMINAIRE POWER 8.2W Input Power

RATED LIFE 30000 hr RL

**OPTIONAL COLOR** 

TEMPERATURES 3000K Only

LUMEN OUTPUT Delivered: 114 lm (LM-79)

INPUT VOLTAGE 120V AC, 50/60Hz

**DIMMING** TRIAC Dimming 100-10%

CONSTRUCTION Cast Aluminum Housing

DIFFUSER - Clear Bubble Crystal Glass

FINISHES Black (-15)

MOUNTING 4" Octagonal J-Box

(Installer must provide a bead of caulk between

fixture housing and mounting surface)

STANDARDS cETL Wet listed, Conforms to UL STD 1598, Certified

CAN/CSA STD C22.2 No 250.0.